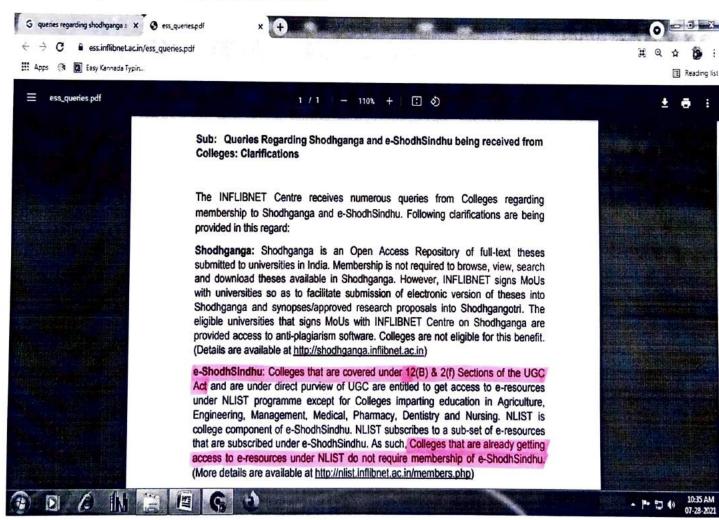

extra as annual membership/renewal fee.



## E-SHODHSINDHU



## G. I. Bagewadi Arts, Science and Commerce College, Nipani - 591237

Accredited at 'A' level by NAAC with CGPA 3.35
Affiliated to Rani Channamma University, Belagavi, Karnataka, India

Website: www.klegibnpn.edu.in

**2** (08338) 220116

E-mail: klegib\_npn@yahoo.co.in

Ref. No.

Date: 28.07.2021

## **DECLARATION**

## 4.2.2 REGARDING E-SHODHSINDHU MEMBERSHIP

This is hereby declared that KLE Society's G. I. Bagewadi Arts, Science and Commerce College, Nipani – 591237, District Belagavi, Karnataka is affiliated to Rani Channamma University, Belagavi, Karnataka, is coverdunder 12(B) & 2(f) Sections of the UGC Act, therefore our college getting access to e-resources under NLIST and do not require membership of e-ShodhSindhu.



**Source:** https://ess.inflibnet.ac.in/ess\_queries.pdf



PRINCIPAL
G.I. Bagewadi Arts, Science &
Commerce College, NIPANI.



 College Admin Login
 Licences and Fair Use
 FAQs
 Downloads

 Awareness Programme

★ HOME

**ABOUT** 

MEMBERS ▼ REGISTER

**E-RESOURCES** 

SEARCH

nе

es

subscribed by the two Consortia, i.e. subscription to INDEST-AICTE resources for universities and e-Snoansinanu resources for technical institutions; and ii) access to selected e-resources to colleges. The N-LIST project provides access to e-resources to students, researchers and faculty from colleges and other beneficiary institutions through server(s) installed at the INFLIBNET Centre. The authorized users from colleges can now access e-resources and download articles required by them directly from the p