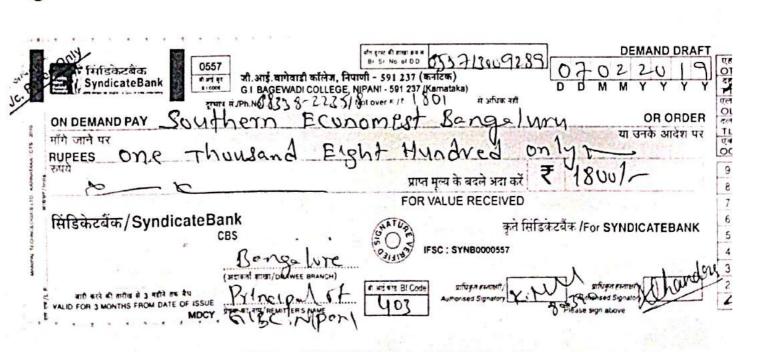

| 01 (1 Yr)  | 1350/-  | 47    |         |
| 16  | Association of Indian Universities New Delhi                                                             | 01 (2Yr)   | 1700/-  | 47    |         |
| 17  | National Institute of Science Communication & Information Resources (NISCAIR) New Delhi Science Reporter | 01 (2Yr)   | 570/-   | 36    |         |
| 18  | "INFLIBNET N-LIST" A/C Gandhinagar                                                                       | Membership | 6050/-  | 47    | E - 4   |
|     | Gross Total                                                                                              | 36+1       | 58405/- | 809/- |         |

Sr. Librarian



PRINCIPAL K.L.E. Society's G.I. Bagewadi College, Nipani.







"739995" 000025000: 000557" 16









#739992# 000025000# 00055?# 16











## E-JOURNALS



## INFLIBNET CENTRE

## NLIST APPLICATION FORM http://nlist.inflibnet.ac.in

I. GENERAL INFORMATION Renewal of Membership

( Afril - 2019 to march-2020)

| Name of Principal:                                                                                                 | Dr. M.B.KOTHALE                                                                                                                                                                                                                           |
|--------------------------------------------------------------------------------------------------------------------|----------------------------------------------------------------------------------------------------------