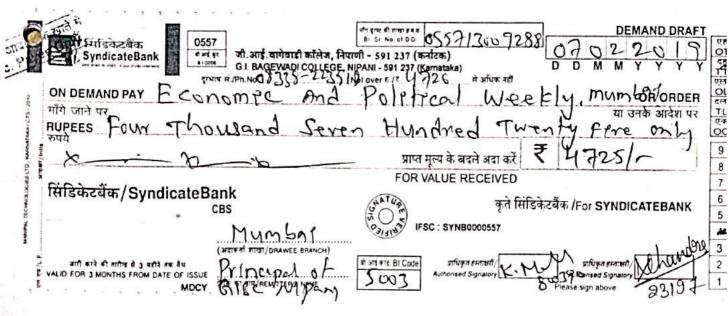

| 01 (1 Yr)  | 1350/-  | 47    |         |
| 16  | Association of Indian Universities New Delhi                                                             | 01 (2Yr)   | 1700/-  | 47    |         |
| 17  | National Institute of Science Communication & Information Resources (NISCAIR) New Delhi Science Reporter | 01 (2Yr)   | 570/-   | 36    |         |
| 18  | "INFLIBNET N-LIST" A/C Gandhinagar                                                                       | Membership | 6050/-  | 47    | E - 4   |
|     | Gross Total                                                                                              | 36+1       | 58405/- | 809/- |         |

Sr. Librarian



PRINCIPAL K.L.E. Society's G.I. Bagewadi College, Nipani.







"739995" 000025000: 000557" 16









#739992# 000025000# 00055?# 16











## E-JOURNALS



## INFLIBNET CENTRE

## NLIST APPLICATION FORM http://nlist.inflibnet.ac.in

I. GENERAL INFORMATION Renewal of Membership

( Afril - 2019 to march-2020)

| Name of Principal:                                                                                                 | Dr. M.B.KOTHALE                                                                                                                                                                                                                           |
|--------------------------------------------------------------------------------------------------------------------|------------------------------------------------------------------------