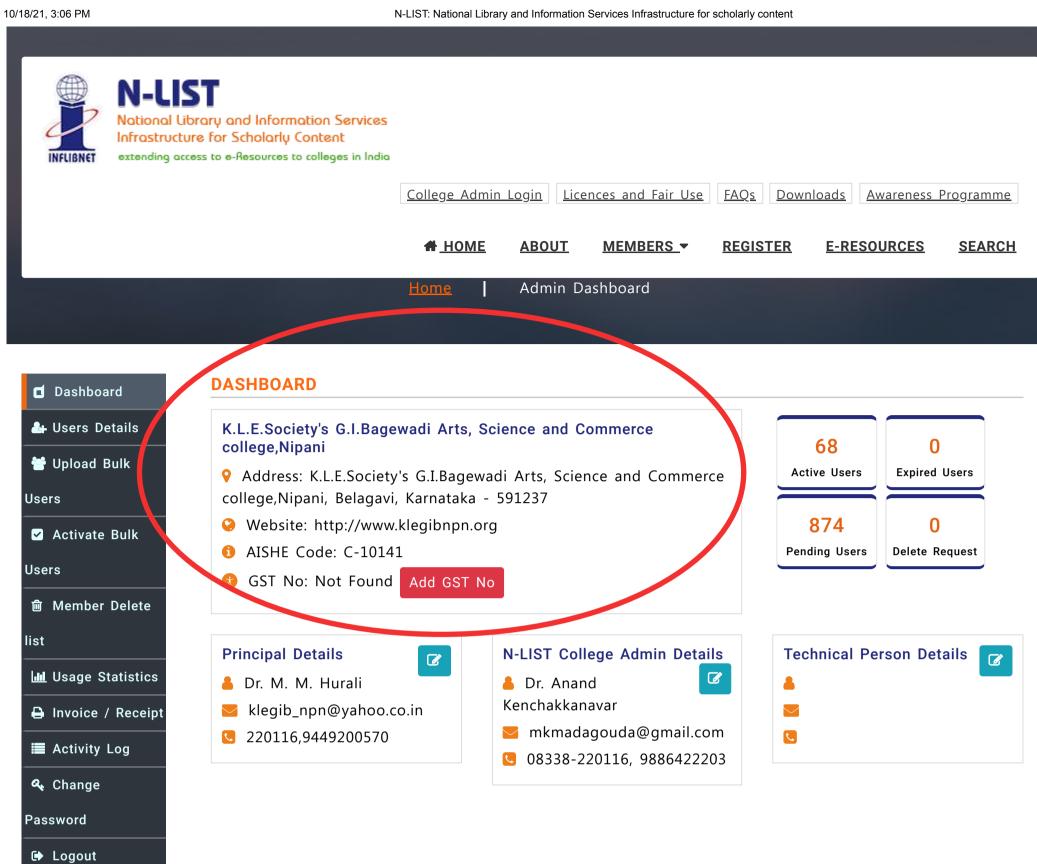

ni Channamma University, Belagavi]

- Address: Nipani, Belagavi, Karnataka 591237. [More Details]
- ☆ Status: 12B [Access Enabled]
- Registered on: 2016-08-03
- Verified on: 2016-08-04

Showing 1 to 1 of 1 entries (filtered from 3,351 total entries)

Other Links **Contact Us Email Us Useful Links** FOR PAYMENT RELATED QUERIES INFORMATION AND LIBRARY NETWORK CENTRE Awareness Programme <u>Register</u> paymentinfo[at]inflibnet.ac.in Post Box No. 4 How to Join? e-Shodh Sindhu Infocity, Gandhinagar, Gujarat - 382 007. FOR ACCESS RELATED ISSUES **\** +91 79 2326 8243/44 <u>FAQs</u> e-PG Pathshala college[at]inflibnet.ac.in College Status **Licences and Fairuse** ← IN-CHARGE <u>Downloads</u> ashok[at]inflibnet.ac.in DIRECTOR director[at]inflibnet.ac.in

https://nlist.inflibnet.ac.in/vstatus.php







National Library and Information Services Infrastructure for Scholarly Content

Funded by the Ministry of Human Resource development (MHRD)







## Background

National Library and Information Services Infrastructure for Scholarly Content (N-LIST) is the college component of e-Shodh Sindhu. It provides access to e-resources to students, researchers and faculty from colleges and other beneficiary institutions through server(s) installed at the INFLIBNET Centre.

## Beneficiary Colleges

All college covered under Sections 12(B) and 2(f) of the UGC Act and Non-aided Colleges (except for colleges imparting education in Agriculture, Engineering, Management, Medical, Pharmacy, Dentistry and Nursing) are eligible to access selected e-resources subscribed for the colleges under e-Shodh Sin