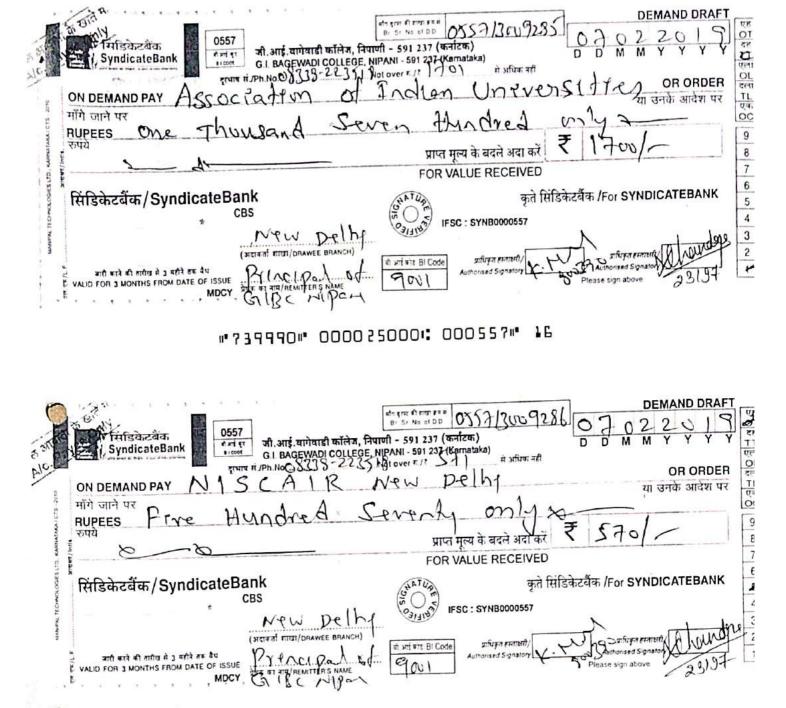

47    |         |
| 16  | Association of Indian Universities New Delhi                                                             | 01 (2Yr)   | 1700/-  | 47    |         |
| 17  | National Institute of Science Communication & Information Resources (NISCAIR) New Delhi Science Reporter | 01 (2Yr)   | 570/-   | 36    |         |
| 18  | "INFLIBNET N-LIST" A/C Gandhinagar                                                                       | Membership | 6050/-  | 47    | E - 4   |
|     | Gross Total                                                                                              | 36+1       | 58405/- | 809/- |         |

Sr. Librarian



PRINCIPAL K.L.E. Society's G.I. Bagewadi College, Nipani.







"739995" 000025000: 000557" 16









#739992# 000025000# 00055?# 16











## E-JOURNALS



## INFLIBNET CENTRE

## NLIST APPLICATION FORM http://nlist.inflibnet.ac.in

I. GENERAL INFORMATION Renewal of Membership

( Afril - 2019 to march-2020)

| Name of Principal:                                                                                                 | Dr. M.B.KOTHALE                                                                                                                                                                                                                           |
|--------------------------------------------------------------------------------------------------------------------|----------------------------------------------------------------------------------------------------------------------------------------------------