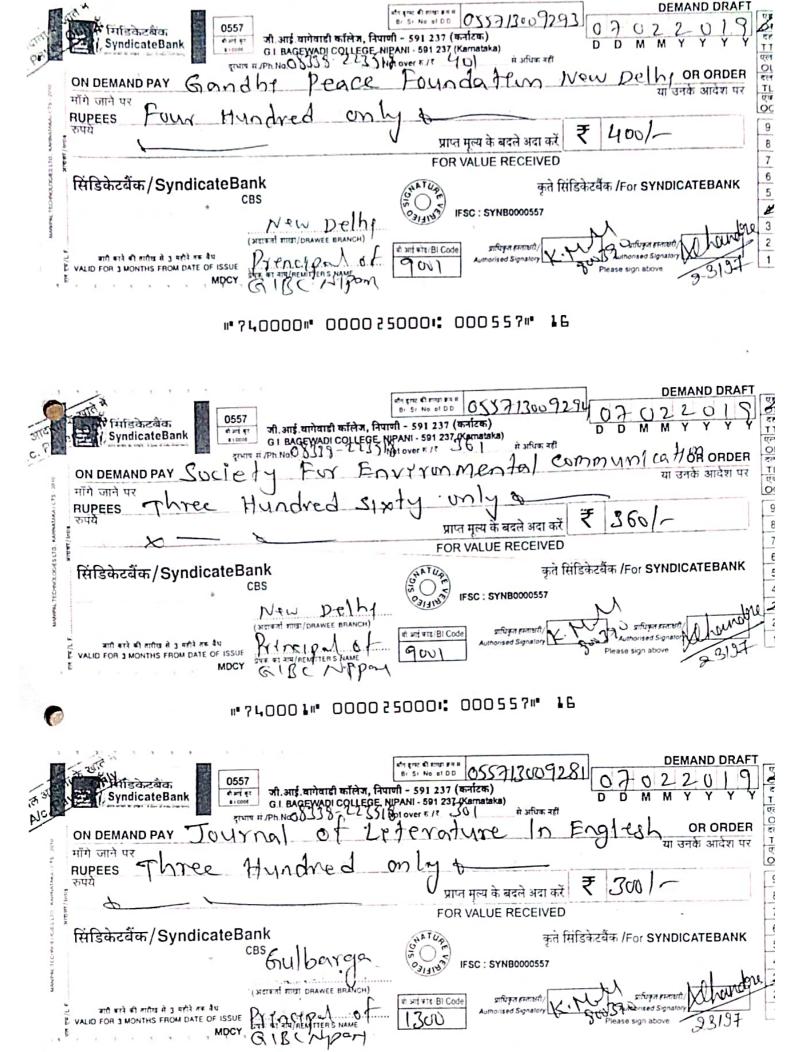

| 01 (1 Yr)  | 1350/-  | 47    |         |
| 16  | Association of Indian Universities New Delhi                                                             | 01 (2Yr)   | 1700/-  | 47    |         |
| 17  | National Institute of Science Communication & Information Resources (NISCAIR) New Delhi Science Reporter | 01 (2Yr)   | 570/-   | 36    |         |
| 18  | "INFLIBNET N-LIST" A/C Gandhinagar                                                                       | Membership | 6050/-  | 47    | E - 4   |
|     | Gross Total                                                                                              | 36+1       | 58405/- | 809/- |         |

Sr. Librarian



PRINCIPAL K.L.E. Society's G.I. Bagewadi College, Nipani.







"739995" 000025000: 000557" 16









#739992# 000025000# 00055?# 16











## E-JOURNALS



## INFLIBNET CENTRE

## NLIST APPLICATION FORM http://nlist.inflibnet.ac.in

I. GENERAL INFORMATION Renewal of Membership

( Afril - 2019 to march-2020)

| Name of Principal:                                                                                                 | Dr. M.B.KOTHALE                                                                                                                                                                                                                           |
|--------------------------------------------------------------------------------------------------------------------|--------------------------------------------------------------------------------------------------------------