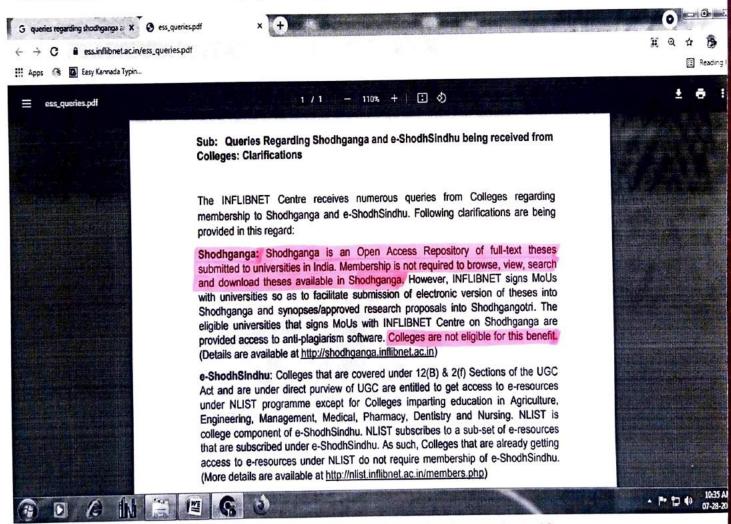

IST programme.





## **SHODHGANGA**



## G. I. Bagewadi Arts, Science and Commerce College, Nipani - 591237

Accredited at 'A' level by NAAC with CGPA 3.35 Affiliated to Rani Channamma University, Belagavi, Karnataka, India

Website: www.klegibnpn.edu.in

**22** (08338) 220116

E-mail: klegib\_npn@yahoo.co.in

Ref. No.

Date: 28.07. 2021

## **DECLARATION**

## 4.2.2 REGARDING SHODHGANGA MEMBERSHIP

This is hereby declared that **KLE Society's G. I. Bagewadi Arts, Science and Commerce College**, Nipani – 591237, District Belagavi, Karnataka is affiliated to Rani Channamma University, Belagavi, Karnataka, Shodhganga is an Open Access Repository and membership is not required to browse, view, search and download theses available in Shodhganga. Colleges are not eligible for this benefit.



Source: https://ess.inflibnet.ac.in/ess\_queries.pdf



PRINCIPAL
G.I. Bagewadi Arts, Science &
Commerce College, NIPANI.



#### A reservoir of Indian Theses

The Shodhganga@INFLIBNET Centre provides a platform for research students to deposit their Ph.D. theses and make it available to the entire scholarly community in open access. The repository has the ability to capture, index, store, disseminate and preserve ETDs submitted by the researchers.[Read More]

Shodhganga Membership is not for Colleges.

»Free Short Term Webinar on "Roles & Privileges of University Coordinators in Shodhganga" organized by INFLIBNET Centre on 15th June 2021 at 11.30 AM - 01.00 PM. more details.. | Apply Online

»Restricted Dashboard and Subject Portal is released in





























# LOCAL AND