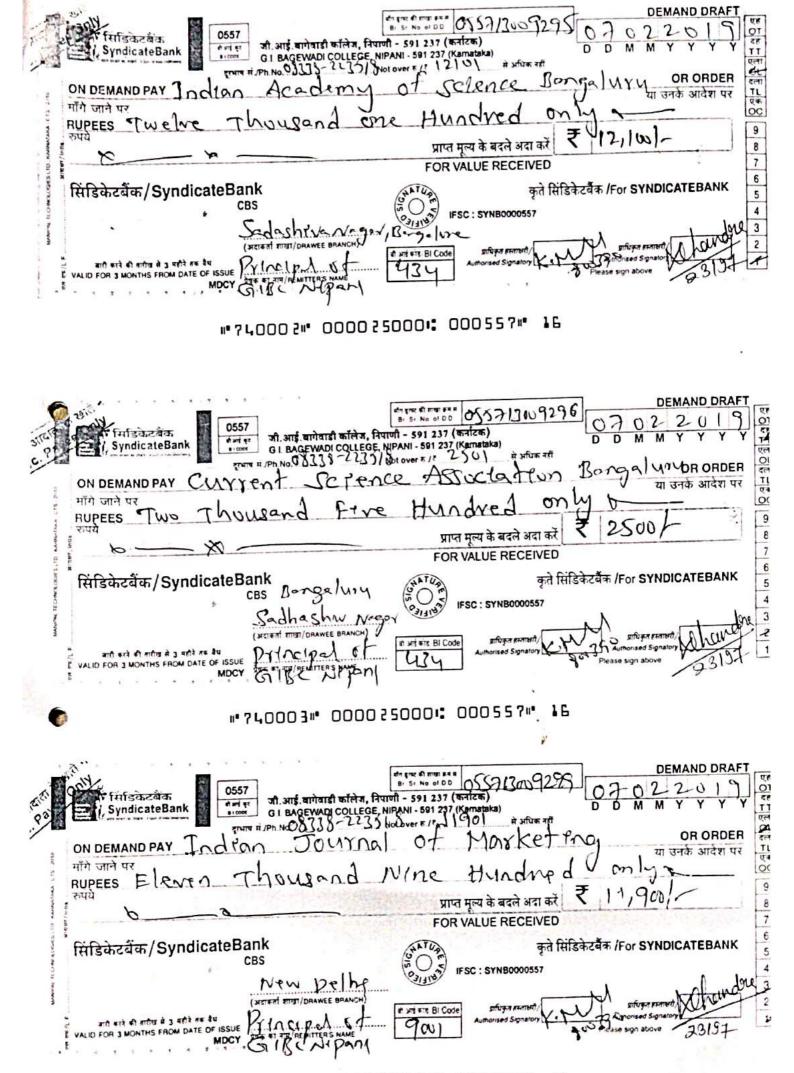

| 01 (1 Yr)  | 1350/-  | 47    |         |
| 16  | Association of Indian Universities New Delhi                                                             | 01 (2Yr)   | 1700/-  | 47    |         |
| 17  | National Institute of Science Communication & Information Resources (NISCAIR) New Delhi Science Reporter | 01 (2Yr)   | 570/-   | 36    |         |
| 18  | "INFLIBNET N-LIST" A/C Gandhinagar                                                                       | Membership | 6050/-  | 47    | E - 4   |
|     | Gross Total                                                                                              | 36+1       | 58405/- | 809/- |         |

Sr. Librarian



PRINCIPAL K.L.E. Society's G.I. Bagewadi College, Nipani.







"739995" 000025000: 000557" 16









#739992# 000025000# 00055?# 16











## E-JOURNALS



## INFLIBNET CENTRE

## NLIST APPLICATION FORM http://nlist.inflibnet.ac.in

I. GENERAL INFORMATION Renewal of Membership

( Afril - 2019 to march-2020)

| Name of Principal:                                                                                                 | Dr. M.B.KOTHALE                                                                                                                                                                                                                           |
|--------------------------------------------------------------------------------------------------------------------|--------------------------------------------------------------------