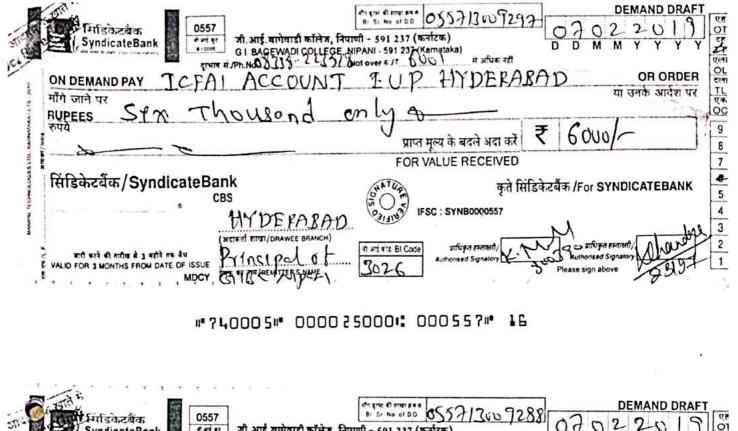

| 01 (1 Yr)  | 1350/-  | 47    |         |
| 16  | Association of Indian Universities New Delhi                                                             | 01 (2Yr)   | 1700/-  | 47    |         |
| 17  | National Institute of Science Communication & Information Resources (NISCAIR) New Delhi Science Reporter | 01 (2Yr)   | 570/-   | 36    |         |
| 18  | "INFLIBNET N-LIST" A/C Gandhinagar                                                                       | Membership | 6050/-  | 47    | E - 4   |
|     | Gross Total                                                                                              | 36+1       | 58405/- | 809/- |         |

Sr. Librarian



PRINCIPAL K.L.E. Society's G.I. Bagewadi College, Nipani.







"739995" 000025000: 000557" 16









#739992# 000025000# 00055?# 16











## E-JOURNALS



## INFLIBNET CENTRE

## NLIST APPLICATION FORM http://nlist.inflibnet.ac.in

I. GENERAL INFORMATION Renewal of Membership

( Afril - 2019 to march-2020)

| Name of Principal:                                                                                                 | Dr. M.B.KOTHALE                                                                                                                                                                                                                           |
|--------------------------------------------------------------------------------------------------------------------|----------------------------------------------------------------------