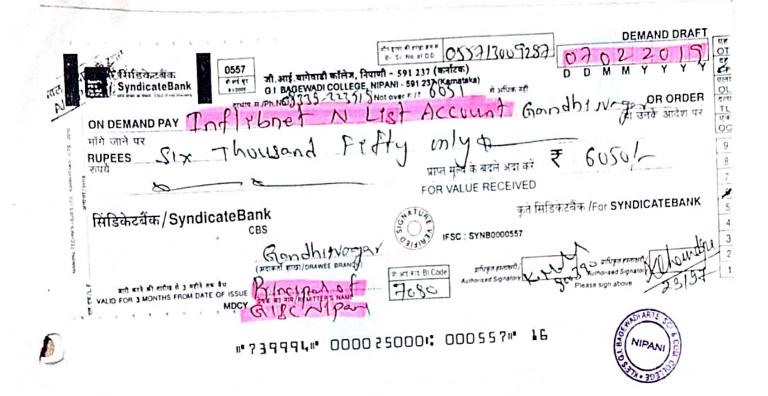

M.B. KOTHALE

Address: PRINCIPAL, K.L.E SOCIETY'S G.I.BAGEWADI ARTS, SCIENCE &

COMMERCE COLLEGE NIPANI -591 237 Tal: CHIKODI .DIST: BELAGAVI

E-Mail: klegib-npn@yahoo.co.in

Tele: 08338-220116

Fax: 08338-220116

**Technical Contact:** 

Name: Shri. M.K.MADAGOUDA

dress : Senior Librarian K.L.E. Society's G.I.Bagewadi Arts, Science & Commerce College,

Nipani.- 591237 Tal; Chikodi. Dist-Belagavi

E-Mali: klegib-npn@yahoo.co.in

Tele: 08338-220116

Fax: 08338-220

K.L.E. Society's

Date:

CI: DD 40. 729994 RJ. 6050 = 00 Application Form, duly filled-in may please be sent to;

Dr Jagdish Arora

Director, INFLIBNET Centre, (An IUC of UGC)

Post Box No, 4 Infocity Gandhinagar

Gujarat-382007

Tel; +917923268201

Fax:-+91 7923261111

E-Mail: jarora@inflibnet.ac.in: director@inflibnet.ac.in





## Information and Library Network Centre

(An Autonomous Inter-University Centre of UGC)

## सूचना एवं पुस्तकालय नेटवर्क केन्द्र

(विश्वविद्यालय अनुदान आयोग का स्वायत्त अंतर विश्वविद्यालय केन्द्र)

## National Library and Information Services Infrastructure of Scholarly Content (N-LIST)

#### Invoice

Ref No.: INF/N-LIST/2019/6174

Date: 2019-03-07 Invoice No.: NLIST/18-19/2564 College GST No.: Not Available College GST State Code: KA [29]

#### Name and Address of Subscriber

To

The Principal

K.L.E. Society's G.I. Bagewadi Arts, Science and Commerce college, Nipani

Nipani Belagavi

Karnataka - 591237

| SR. No. | Membership Fee               | Period of Membership     | Amount In Rs |  |
|---------|------------------------------|--------------------------|--------------|--|
| 1