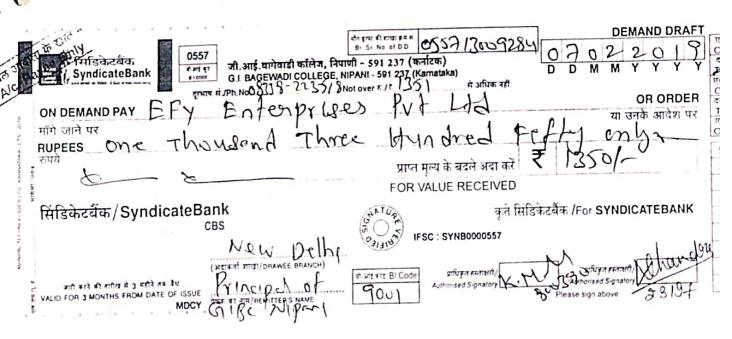

| 47    |         |
| 16  | Association of Indian Universities New Delhi                                                             | 01 (2Yr)   | 1700/-  | 47    |         |
| 17  | National Institute of Science Communication & Information Resources (NISCAIR) New Delhi Science Reporter | 01 (2Yr)   | 570/-   | 36    |         |
| 18  | "INFLIBNET N-LIST" A/C Gandhinagar                                                                       | Membership | 6050/-  | 47    | E - 4   |
|     | Gross Total                                                                                              | 36+1       | 58405/- | 809/- |         |

Sr. Librarian



PRINCIPAL K.L.E. Society's G.I. Bagewadi College, Nipani.







"739995" 000025000: 000557" 16









#739992# 000025000# 00055?# 16











## E-JOURNALS



## INFLIBNET CENTRE

## NLIST APPLICATION FORM http://nlist.inflibnet.ac.in

I. GENERAL INFORMATION Renewal of Membership

( Afril - 2019 to march-2020)

| Name of Principal:                                                                                                 | Dr. M.B.KOTHALE                                                                                                                                                                                                                           |
|--------------------------------------------------------------------------------------------------------------------|--------------------------------------------------------------------------------------------------------------------------------------------------