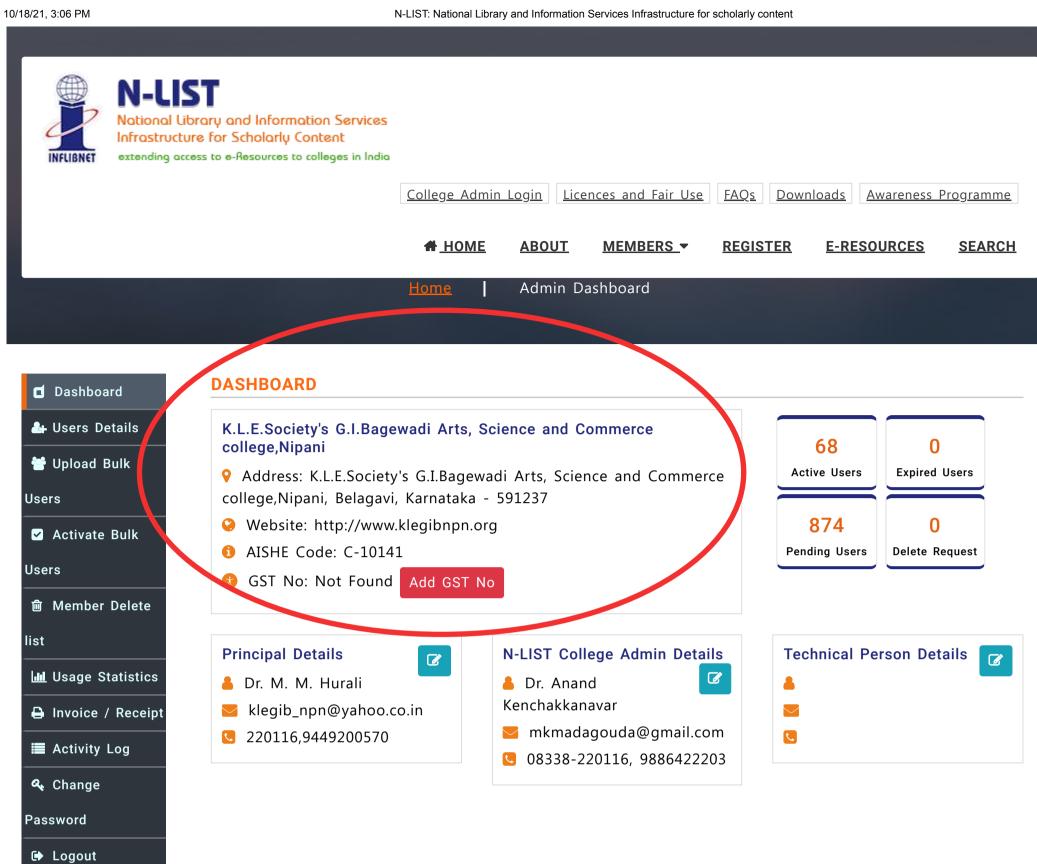

ni Channamma University, Belagavi]

- Address: Nipani, Belagavi, Karnataka 591237. [More Details]
- ☆ Status: 12B [Access Enabled]
- Registered on: 2016-08-03
- Verified on: 2016-08-04

Showing 1 to 1 of 1 entries (filtered from 3,351 total entries)

Other Links **Contact Us Email Us Useful Links** FOR PAYMENT RELATED QUERIES INFORMATION AND LIBRARY NETWORK CENTRE Awareness Programme <u>Register</u> paymentinfo[at]inflibnet.ac.in Post Box No. 4 How to Join? e-Shodh Sindhu Infocity, Gandhinagar, Gujarat - 382 007. FOR ACCESS RELATED ISSUES **\** +91 79 2326 8243/44 <u>FAQs</u> e-PG Pathshala college[at]inflibnet.ac.in College Status **Licences and Fairuse ₯** IN-CHARGE <u>Downloads</u> ashok[at]inflibnet.ac.in DIRECTOR director[at]inflibnet.ac.in

https://nlist.inflibnet.ac.in/vstatus.php







National Library and Information Services Infrastructure for Scholarly Content

Funded by the Ministry of Human Resource development (MHRD)







## Background

National Library and Information Services Infrastructure for Scholarly Content (N-LIST) is the college component of e-Shodh Sindhu. It provides access to e-resources to students, researchers and faculty from colleges and other beneficiary institutions through server(s) installed at the INFLIBNET Centre.

## Beneficiary Colleges

All college covered under Sections 12(B) and 2(f) of the UGC Act and Non-aided Colleges (except for colleges imparting education in Agriculture, Engineering, Management, Medical, Pharmacy, Dentistry and Nursing) are eligible to access selected e-resources subscribed for the colleges under e-Shodh Sin