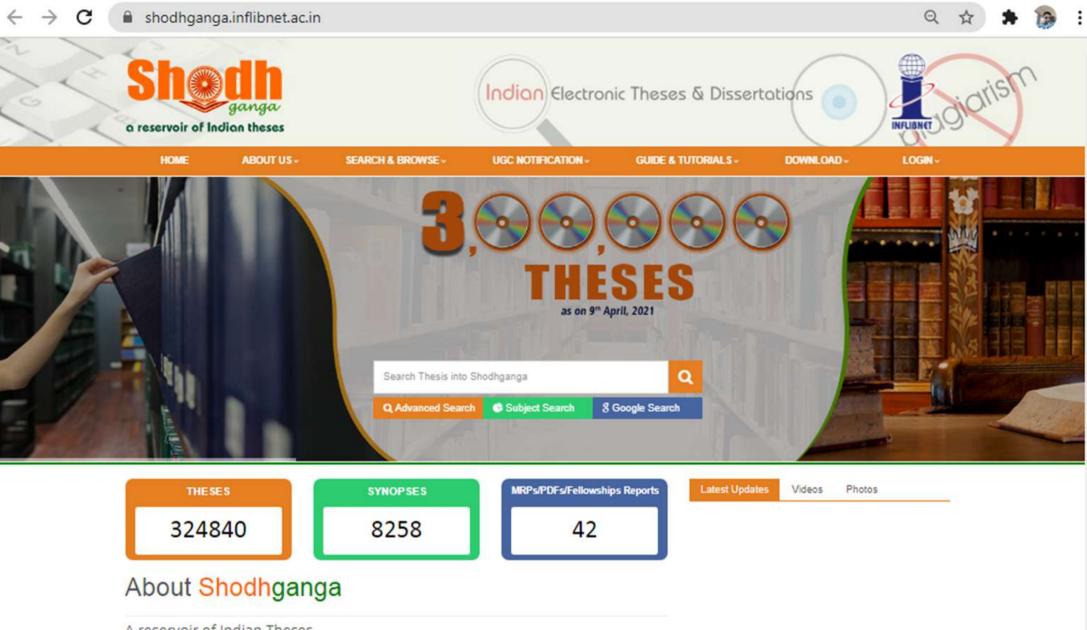

'A' level by NAAC with CGPA 3.35 Affiliated to Rani Channamma University, Belagavi, Karnataka, India

Website: www.klegibnpn.edu.in

**22** (08338) 220116

E-mail: klegib\_npn@yahoo.co.in

Ref. No.

Date: 28.07. 2021

## **DECLARATION**

## 4.2.2 REGARDING SHODHGANGA MEMBERSHIP

This is hereby declared that **KLE Society's G. I. Bagewadi Arts, Science and Commerce College**, Nipani – 591237, District Belagavi, Karnataka is affiliated to Rani Channamma University, Belagavi, Karnataka, Shodhganga is an Open Access Repository and membership is not required to browse, view, search and download theses available in Shodhganga. Colleges are not eligible for this benefit.



Source: https://ess.inflibnet.ac.in/ess\_queries.pdf



PRINCIPAL
G.I. Bagewadi Arts, Science &
Commerce College, NIPANI.



#### A reservoir of Indian Theses

The Shodhganga@INFLIBNET Centre provides a platform for research students to deposit their Ph.D. theses and make it available to the entire scholarly community in open access. The repository has the ability to capture, index, store, disseminate and preserve ETDs submitted by the researchers.[Read More]

Shodhganga Membership is not for Colleges.

»Free Short Term Webinar on "Roles & Privileges of University Coordinators in Shodhganga" organized by INFLIBNET Centre on 15th June 2021 at 11.30 AM - 01.00 PM. more details.. | Apply Online

»Restricted Dashboard and Subject Portal is released in





























# LOCAL AND / OR REMOTE ACCESS TO E- RESOURCES



College Admin Login Licences and Fair Use FAQs Downloads Awareness Programme

**H** HO