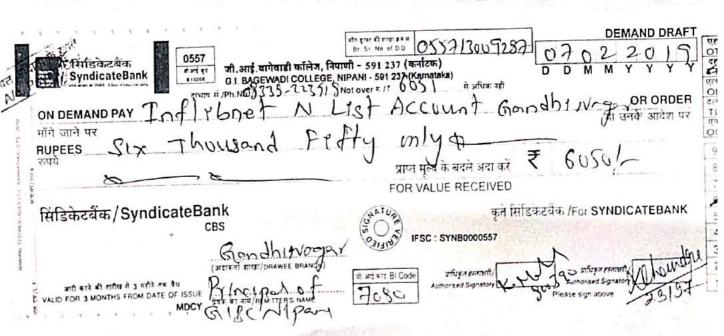

|         |
| 16  | Association of Indian Universities New Delhi                                                             | 01 (2Yr)   | 1700/-  | 47    |         |
| 17  | National Institute of Science Communication & Information Resources (NISCAIR) New Delhi Science Reporter | 01 (2Yr)   | 570/-   | 36    |         |
| 18  | "INFLIBNET N-LIST" A/C Gandhinagar                                                                       | Membership | 6050/-  | 47    | E - 4   |
|     | Gross Total                                                                                              | 36+1       | 58405/- | 809/- |         |

Sr. Librarian



PRINCIPAL K.L.E. Society's G.I. Bagewadi College, Nipani.







"739995" 000025000: 000557" 16









#739992# 000025000# 00055?# 16











## E-JOURNALS



## INFLIBNET CENTRE

## NLIST APPLICATION FORM http://nlist.inflibnet.ac.in

I. GENERAL INFORMATION Renewal of Membership

( Afril - 2019 to march-2020)

| Name of Principal:                                                                                                 | Dr. M.B.KOTHALE                                                                                                                                                                                                                           |
|--------------------------------------------------------------------------------------------------------------------|--------------------------------------------------------------------------------------------------------------------------------------------------------