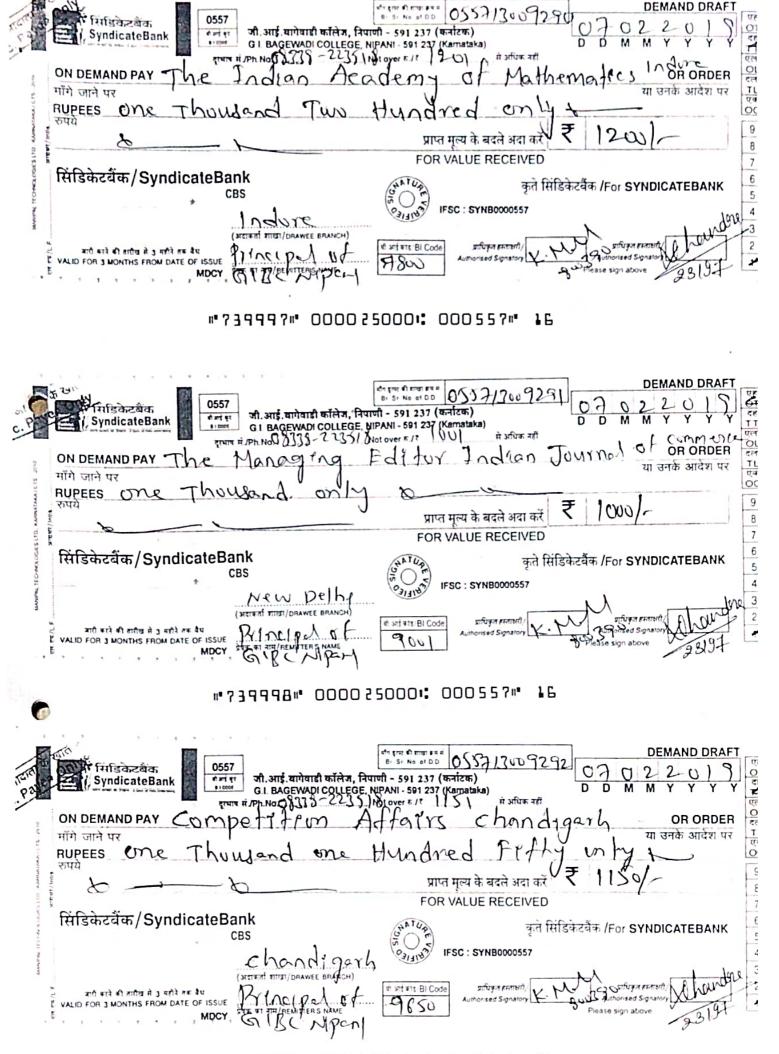

| 01 (1 Yr)  | 1350/-  | 47    |         |
| 16  | Association of Indian Universities New Delhi                                                             | 01 (2Yr)   | 1700/-  | 47    |         |
| 17  | National Institute of Science Communication & Information Resources (NISCAIR) New Delhi Science Reporter | 01 (2Yr)   | 570/-   | 36    |         |
| 18  | "INFLIBNET N-LIST" A/C Gandhinagar                                                                       | Membership | 6050/-  | 47    | E - 4   |
|     | Gross Total                                                                                              | 36+1       | 58405/- | 809/- |         |

Sr. Librarian



PRINCIPAL K.L.E. Society's G.I. Bagewadi College, Nipani.







"739995" 000025000: 000557" 16









#739992# 000025000# 00055?# 16











## E-JOURNALS



## INFLIBNET CENTRE

## NLIST APPLICATION FORM http://nlist.inflibnet.ac.in

I. GENERAL INFORMATION Renewal of Membership

( Afril - 2019 to march-2020)

| Name of Principal:                                                                                                 | Dr. M.B.KOTHALE                                                                                                                                                                                                                           |
|--------------------------------------------------------------------------------------------------------------------|------------------------------------------------------------------------------------------------------------