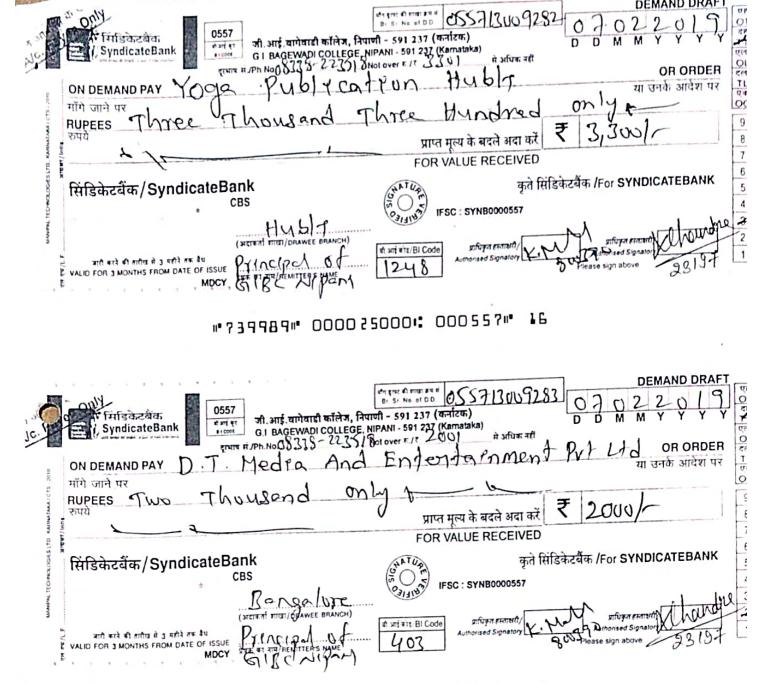

| 01 (1 Yr)  | 1350/-  | 47    |         |
| 16  | Association of Indian Universities New Delhi                                                             | 01 (2Yr)   | 1700/-  | 47    |         |
| 17  | National Institute of Science Communication & Information Resources (NISCAIR) New Delhi Science Reporter | 01 (2Yr)   | 570/-   | 36    |         |
| 18  | "INFLIBNET N-LIST" A/C Gandhinagar                                                                       | Membership | 6050/-  | 47    | E - 4   |
|     | Gross Total                                                                                              | 36+1       | 58405/- | 809/- |         |

Sr. Librarian



PRINCIPAL K.L.E. Society's G.I. Bagewadi College, Nipani.







"739995" 000025000: 000557" 16









#739992# 000025000# 00055?# 16











## E-JOURNALS



## INFLIBNET CENTRE

## NLIST APPLICATION FORM http://nlist.inflibnet.ac.in

I. GENERAL INFORMATION Renewal of Membership

( Afril - 2019 to march-2020)

| Name of Principal:                                                                                                 | Dr. M.B.KOTHALE                                                                                                                                                                                                                           |
|--------------------------------------------------------------------------------------------------------------------|----------------------------------------------------------------------------------------------------------------